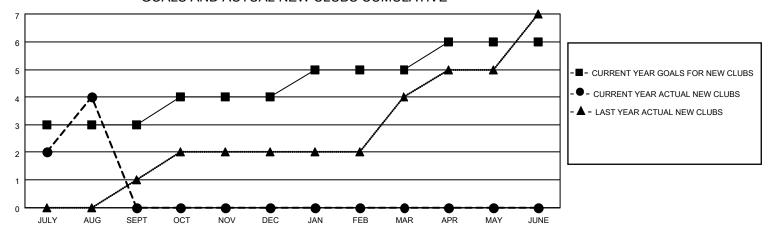

## GOALS AND ACTUAL NEW CLUBS CUMULATIVE

## MONTHLY MEMBERSHIP PROGRESS REPORT

LOCATION INDIA District 322 B2 Results as of: 8/31/2023

| Clubs RESULTS FOR 2023-2024 |   |   |   | Members RESULTS FOR 2023-2024 |     |     |    |
|-----------------------------|---|---|---|-------------------------------|-----|-----|----|
|                             |   |   |   |                               |     |     |    |
| JULY/AUG/SEPT               | 3 | 4 | 1 | JULY/AUG/SEPT                 | 150 | 438 | 49 |
| OCT/NOV/DEC                 | 1 | 0 | 0 | OCT/NOV/DEC                   | 75  | 0   | 0  |
| JAN/FEB/MAR                 | 1 | 0 | 0 | JAN/FEB/MAR                   | 75  | 0   | 0  |
| APR/MAY/JUNE                | 1 | 0 | 0 | APR/MAY/JUNE                  | 60  | 0   | 0  |