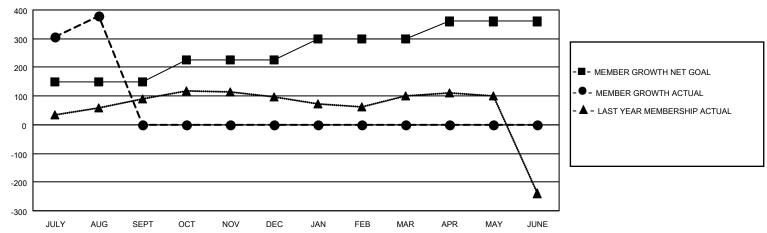

## GOALS AND ACTUAL MEMBERS CUMULATIVE

| DROPPED CLUBS: 1 |    | 48 CLUBS OF 80 ADDED 1 OR<br>MORE NEW MEMBERS | GENDER DISTRIBUTION             |                                |  |
|------------------|----|-----------------------------------------------|---------------------------------|--------------------------------|--|
|                  |    |                                               | MALE<br>FEMALE                  | 2,176 (70.24%)<br>922 (29.76%) |  |
| DROPPED MEMBERS  |    |                                               | NON BINARY PREFER NOT TO ANSWER | 0 (0.00%)<br>0 (0.00%)         |  |
| DECEASED         | 4  |                                               | THE ENTITY TO ANOTHER           | 0 (0.0070)                     |  |
| CLUB CANCELLED   | 0  | CLICK HERE FOR CUMULATIVE                     | TOTAL FAMILY UNIT MEMBERS       | 1,509                          |  |
| OTHER            | 45 | MEMBERSHIP DATA                               |                                 |                                |  |
| TOTAL            | 49 |                                               | FAMILY MEMBERS PAYING HAL       | F DUES 934                     |  |

## MONTHLY MEMBERSHIP PROGRESS REPORT

LOCATION INDIA District 322 B2 Results as of: 8/31/2023

| Clubs RESULTS FOR 2023-2024 |   |   |   | Members RESULTS FOR 2023-2024 |     |     |    |
|-----------------------------|---|---|---|-------------------------------|-----|-----|----|
|                             |   |   |   |                               |     |     |    |
| JULY/AUG/SEPT               | 3 | 4 | 1 | JULY/AUG/SEPT                 | 150 | 438 | 49 |
| OCT/NOV/DEC                 | 1 | 0 | 0 | OCT/NOV/DEC                   | 75  | 0   | 0  |
| JAN/FEB/MAR                 | 1 | 0 | 0 | JAN/FEB/MAR                   | 75  | 0   | 0  |
| APR/MAY/JUNE                | 1 | 0 | 0 | APR/MAY/JUNE                  | 60  | 0   | 0  |